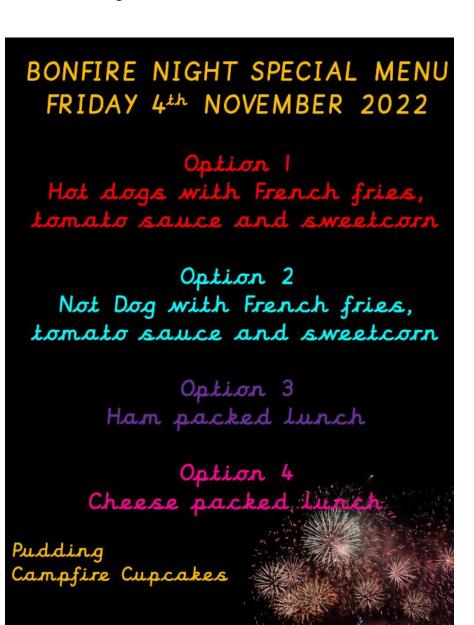

| Thursday | Friday                       |
|----------|--------|---------|------------------------------------------------------------------------------------------------------------|----------|------------------------------|
| General  |        |         | Diwali Talks                                                                                               |          | Special Bonfire Themed Lunch |
|          |        |         | Art – Please could you provide<br>your child with an old<br>t-shirt/apron for our art<br>lesson. Thank you |          |                              |
| PE       |        |         | Indoor PE                                                                                                  |          | Outdoor PE                   |